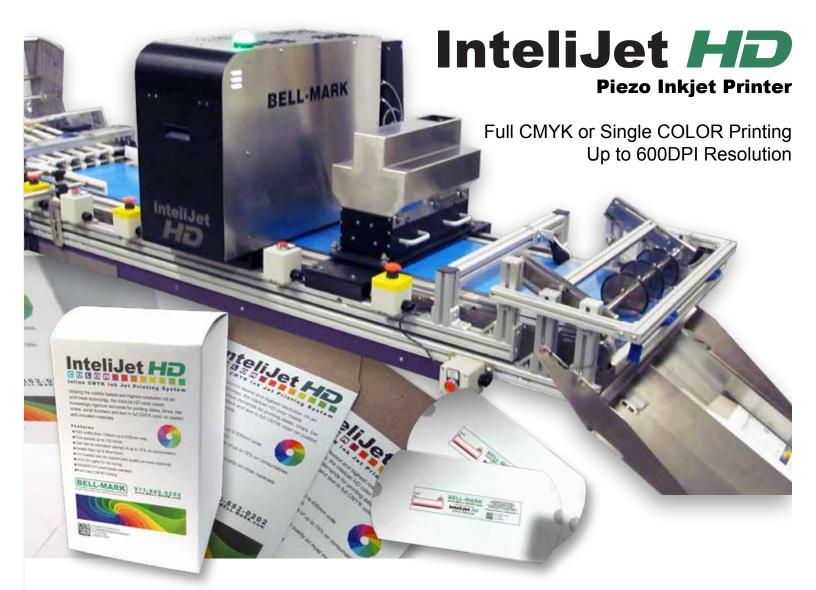

Utilizing the world's fastest and highest resolution inkjet print head technology, the InteliJet HD meets increasingly rigorous demands for printing dates, times, bar codes, serial numbers and text in full CMYK color on coated and uncoated packaging web materials.

- Print widths range from 108mm up to 630mm wide.
- Print speeds up to 100 M/min.
- UV-cured ink, water-based dye, pigmented ink, or MICR ink.
- Estimated savings of 75% on consumables.
- Instant Start Up & Instant Shut Down.
- UV-Curable Inks for superb print quality on any substrate, including poly, foil, medical paper, Tyvek, etc. Can even print on the seals with no adverse effects to the print or the seal gasket.
- LED ink curing reduces energy consumption, has an extremely small footprint, and has NO hazardous by-products.
- 300x600 DPI print heads print completely legible fonts at 3-point font size, including Asian characters.
- Network capable.
- Completely programmable with auto date calculations and barcodes (GS1 data matrix, linear barcodes, etc.).
- Built-in Barcode Width Reduction feature for high-quality barcodes on porous substrates.
- 208V 3-Phase 30A No Compressed Air Required.