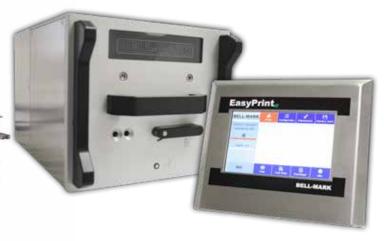

## **Thermal Transfer Printer**

**High Performance - Reliable - Cost Effective** 

Our **NEW EasyPrint** series sets new standards for packaging printing. Continuous or Intermittent mode, speed, print resolution, installation position — there are no limits. Therefore, our new product line  $\mathbf{EasyPrint}_{m}$  is nothing other than the logical continuation of a success story.

## Available Standard and Washdown Version

- Print code dates, logos, barcodes and more on a wide range of materials.
- Dual stepper motors for ribbon drive / take-up.
- Intermittent and continuous mode freely selectable.
- Display of remaining transfer ribbon for quick ribbon changes.
- Optimal transfer ribbon usage.
- All common interfaces for fast data exchange.
- Intuitive graphical user interface with icon buttons.
- WYSIWYG display with preview for verifying the layout.
- 7" (178mm) touch-screen color display
- Barcode Shaving.
- VersiStyle Office, Label Design Software