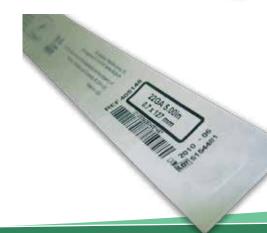

## Available Standard and Washdown Version

- Print code dates, logos, barcodes and more on a wide range of materials.
- Dual stepper motors for ribbon drive / take-up.
- Intermittent and continuous mode freely selectable.
- Display of remaining transfer ribbon for quick ribbon changes.
- Optimal transfer ribbon usage.
- All common interfaces for fast data exchange.
- Intuitive graphical user interface with icon buttons.
- WYSIWYG display with preview for verifying the layout.
- 7" (178mm) touch-screen color display
- Barcode Shaving.
- VersiStyle Office, Label Design Software