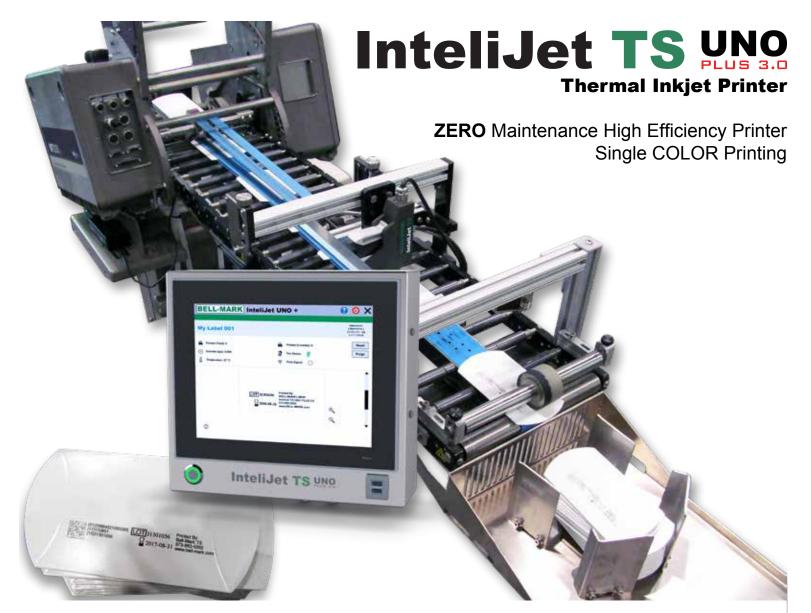

## Offline Feeder

Piezo InkJet ● Thermal InkJet ● Thermal Transfer

The InteliJet TS uno+ all-in-one print head and screen give you a simple yet incredibly powerful way to print using up to 4 1/2" (12.7mm) print heads with minimal effort. The system allows you to be up and running within minutes.

Using BELL-MARK's proven and highly reliable print solutions based on HP technology, the InteliJet TS uno+ is the ideal product for serialization, barcodes and human-readable printing.

- No mess, no maintenance HP and Bell-Mark technology.
- Rugged industrial design for the most demanding installations.
- Variable and fixed data capability.
- SQL Database connectivity.
- Simple ASCII interface to supply dynamic data from scanners and PLC's.
- Offline job creation.