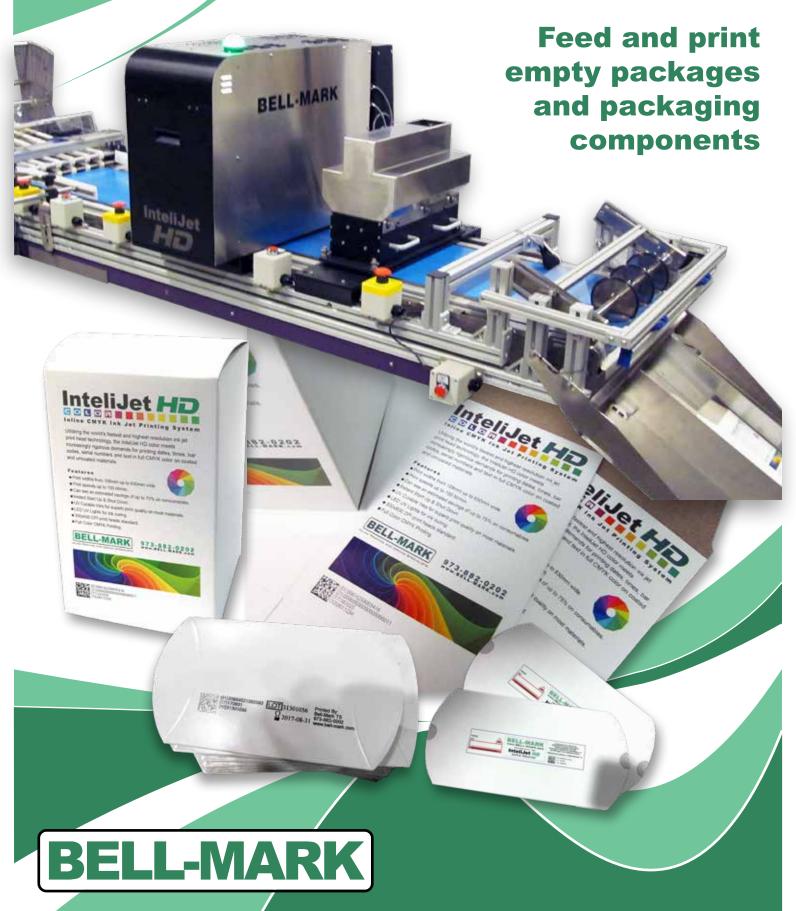

Utilizing the world's fastest and highest resolution inkjet print head technology, the InteliJet HD meets increasingly rigorous demands for printing dates, times, bar codes, serial numbers and text in full CMYK color on coated and uncoated packaging web materials.

- Print widths range from 108mm up to 630mm wide.
- Print speeds up to 100 M/min.
- UV-cured ink, water-based dye, pigmented ink, or MICR ink.
- Estimated savings of 75% on consumables.
- Instant Start Up & Instant Shut Down.
- UV-Curable Inks for superb print quality on any substrate, including poly, foil, medical paper, Tyvek, etc. Can even print on the seals with no adverse effects to the print or the seal gasket.
- LED ink curing reduces energy consumption, has an extremely small footprint, and has NO hazardous by-products.
- 300x600 DPI print heads print completely legible fonts at 3-point font size, including Asian characters.
- Network capable.
- Completely programmable with auto date calculations and barcodes (GS1 data matrix, linear barcodes, etc.).
- Built-in Barcode Width Reduction feature for high-quality barcodes on porous substrates.
- 208V 3-Phase 30A No Compressed Air Required.